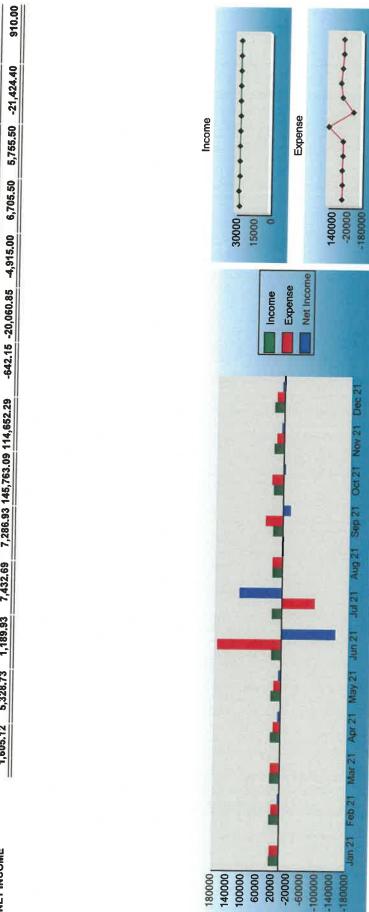

### F. Report of Board of Directors / Officers

Greg Stenger reviewed financial documents

Summer Pines Annual Meeting - Minutes Page 2

Summer Pines experienced unexpected costs due to storm repair and wind damage to trees (insurance only covers building damage). The BOD is currently working with suppliers to evaluate and plan for repairs. Building damage costs will go into fiscal year 2022. An insurance claim be necessary. (\$10,000 deductible/building). Monthly budgets are being assessed.

The BOD is considering hiring an arborist to help with tree management in 2022.

### **G.** Reports from Committees

No current, sitting committees

Homeowner, John Ulman, expressed concerns regarding the Summer Pines reserve account and the September 30<sup>th</sup> storm costs. Greg Stenger responded the BOD will attempt to accommodate as much of the damage out of operating system and hold reserve. \$20,000 reserve has been put toward driveways. The BOD's goal is to keep Summer Pines fiscally healthy by continuing to add to the reserve account. As the Summer Pines development ages, more costs are expected. The BOD follows a reserve study and many projects approaching. The BOD also attempts to avoid homeowner assessments.